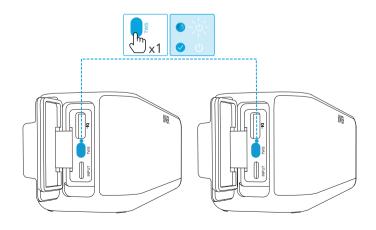

# TWS(真無線立體聲)模式

兩個相同的 Soundcore 揚聲器 (A3145) 可彼此配對,提供立體聲音效。

- 1. 在這兩個 Soundcore 揚聲器上,按下 TWS 按鈕以進入 TWS 配對模式。
- 2. 在 TWS 模式中,將任一個揚聲器連接至您的藍牙裝置。 這兩個揚聲器就可透過左右 聲道播放音樂。

|   | 快速閃爍白燈 | TWS配對中  |
|---|--------|---------|
| Ф | 穩定亮起白燈 | TWS 已連線 |

• 如要結束立體聲模式,請按下任一個揚聲器上的 TWS 按鈕。