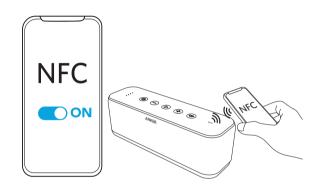

| 音量增加 / 降低 | +/-              | 按下  |
| BassUp    | UP               | 按下  |

|                   | <b>©</b>         |      |
|-------------------|------------------|------|
| 接聽 / 結束通話         | $\triangleright$ | 按下   |
| 保留目前通話並接聽來電       | $\triangleright$ | 按下   |
| 在揚聲器和手機之間轉接通話     | $\triangleright$ | 按住2秒 |
| 拒絕來電              | $\triangleright$ | 按住2秒 |
|                   |                  |      |
|                   | <u> </u>         |      |
| 啟動 Siri 或其他語音助理軟體 | $\triangleright$ | 按住2秒 |

# TWS(真無線立體聲)模式

兩個相同的 Soundcore 揚聲器 (A3145) 可彼此配對,提供立體聲音效。

- 1. 在這兩個 Soundcore 揚聲器上,按下 TWS 按鈕以進入 TWS 配對模式。
- 2. 在 TWS 模式中,將任一個揚聲器連接至您的藍牙裝置。 這兩個揚聲器就可透過左右 聲道播放音樂。



|   | 快速閃爍白燈 | TWS配對中  |
|---|--------|---------|
| Ф | 穩定亮起白燈 | TWS 已連線 |



• 如要結束立體聲模式,請按下任一個揚聲器上的 TWS 按鈕。

## NFC 配對



=

• 如要中斷連線,在 Soundcore 揚聲器的 NFC 偵測範圍內再次輕點您的 NFC 裝置。

# 為 USB 裝置充電

此 Soundcore 揚聲器可為您的 USB 裝置及其內建電池充電。



## 應用程式

下載 Soundcore 應用程式,享受進階產品體驗。

- 檢查產品資訊
- 自訂 EQ 設定
- 顯示電池狀態
- 調整音量
- 設定自動關機
- 韌體更新



## 規格

**規格可能隨時變更,恕不另行通知。** 

| 輸入 (USB Type-C)       | 5 V 2 A        |
|-----------------------|----------------|
| 輸出 (USB Type-A)       | 5 V == 1 A     |
| 音訊輸出                  | 10 W × 2       |
| 單體大小                  | 1.75" x 2      |
| 頻率響應                  | 20 Hz - 20 kHz |
| 阻抗                    | 4 Ω            |
| 電池容量                  | 5200 mAh       |
| 充電時間                  | 4-6 小時         |
| 播放時間(視音量大小與播放內容而有所不同) | 12 小時          |
| 防水等級                  | IXP7           |
| 藍牙版本                  | V5.0           |
| 藍牙範圍                  | 20 m/66 ft     |