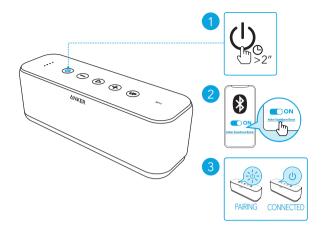

#### 藍牙配對

| ->- | 快速閃爍藍燈 | Blutooth 配對中 |
|-----|--------|--------------|
| Ф   | 持續亮起藍燈 | 藍牙已連線        |

- 按住電源按鈕超過4秒,以中斷連接目前連接的裝置,然後重新進入配對模式。
- 啟動時,Soundcore 揚聲器會自動連線至最近一次成功連線的裝置 (若有)。
- 在藍牙中斷連線後 10 分鐘, Soundcore 揚聲器會自動關機。