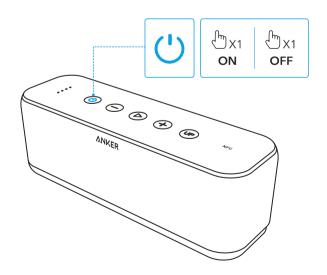

# **ANKER**



Soundcore Boost

**USER MANUAL** 

## 為您的 Soundcore Boost 充電

- =
- 為維持電池續航力,請至少每45天充飽電一次。
- 為避免受損,請使用隨附的 USB-C 連接線。



# 開啟/關閉電源

按下電源按鈕以開機或關機。



#### 藍牙配對



| ->- | 快速閃爍藍燈 | Blutooth 配對中 |
|-----|--------|--------------|
| Ф   | 持續亮起藍燈 | 藍牙已連線        |



- 按住電源按鈕超過4秒,以中斷連接目前連接的裝置,然後重新進入配對模式。
- 啟動時,Soundcore 揚聲器會自動連線至最近一次成功連線的裝置 (若有)。
- 在藍牙中斷連線後 10 分鐘, Soundcore 揚聲器會自動關機。

#### 按鈕控制項

| 播放/暫停     | $\triangleright$ | 按下  |
|-----------|------------------|-----|
| 下一首曲目     | $\triangleright$ | 按兩下 |
| 上一首曲目     | $\triangleright$ | 按三下 |
| 音量增加 / 降低 | +/-              | 按下  |
| BassUp    | UP               | 按下  |

|                   | <b>©</b>         |      |
|-------------------|------------------|------|
| 接聽 / 結束通話         | $\triangleright$ | 按下   |
| 保留目前通話並接聽來電       | $\triangleright$ | 按下   |
| 在揚聲器和手機之間轉接通話     | $\triangleright$ | 按住2秒 |
| 拒絕來電              | $\triangleright$ | 按住2秒 |
|                   |