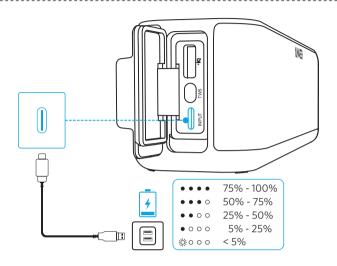

## 為您的 Soundcore Boost 充電

- =
- 為維持電池續航力,請至少每45天充飽電一次。
- 為避免受損,請使用隨附的 USB-C 連接線。