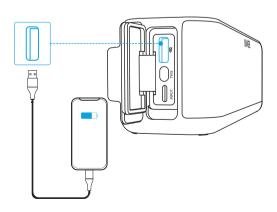

b>         |      |
|-------------------|------------------|------|
| 接聽 / 結束通話         | $\triangleright$ | 按下   |
| 保留目前通話並接聽來電       | $\triangleright$ | 按下   |
| 在揚聲器和手機之間轉接通話     | $\triangleright$ | 按住2秒 |
| 拒絕來電              | $\triangleright$ | 按住2秒 |
|                   |                  |      |
|                   | <u> </u>         |      |
| 啟動 Siri 或其他語音助理軟體 | $\triangleright$ | 按住2秒 |

# TWS(真無線立體聲)模式

兩個相同的 Soundcore 揚聲器 (A3145) 可彼此配對,提供立體聲音效。

- 1. 在這兩個 Soundcore 揚聲器上,按下 TWS 按鈕以進入 TWS 配對模式。
- 2. 在 TWS 模式中,將任一個揚聲器連接至您的藍牙裝置。 這兩個揚聲器就可透過左右 聲道播放音樂。



|   | 快速閃爍白燈 | TWS配對中  |
|---|--------|---------|
| Ф | 穩定亮起白燈 | TWS 已連線 |



• 如要結束立體聲模式,請按下任一個揚聲器上的 TWS 按鈕。

## NFC 配對



=

• 如要中斷連線,在 Soundcore 揚聲器的 NFC 偵測範圍內再次輕點您的 NFC 裝置。

# 為 USB 裝置充電

此 Soundcore 揚聲器可為您的 USB 裝置及其內建電池充電。



## 應用程式

下載 Soundcore 應用程式,享受進階產品體驗。

- 檢查產品資訊
- 自訂 EQ 設定
- 顯示電池狀態
- 調整音量
- 設定自動關機
- 韌體更新



## 規格

**規格可能隨時變更,恕不另行通知。** 

| 輸入 (USB Type-C)       | 5 V 2 A        |
|-----------------------|----------------|
| 輸出 (USB Type-A)       | 5 V == 1 A     |
| 音訊輸出                  | 10 W × 2       |
| 單體大小                  | 1.75" x 2      |
| 頻率響應                  | 20 Hz - 20 kHz |
| 阻抗                    | 4 Ω            |
| 電池容量                  | 5200 mAh       |
| 充電時間                  | 4-6 小時         |
| 播放時間(視音量大小與播放內容而有所不同) | 12 小時          |
| 防水等級                  | IXP7           |
| 藍牙版本                  | V5.0           |
| 藍牙範圍                  | 20 m/66 ft     |