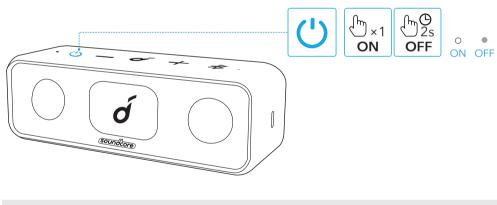

# 開啟/關閉電源

| 電源開啟 | Q | 按下   |
|------|---|------|
| 電源關閉 | Ċ | 按住2秒 |

三 在 30 分鐘未播放音訊或是按鈕無活動後,揚聲器將會自動關機。