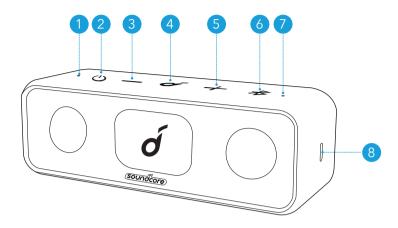

## 概觀

- 1 電源 LED 燈
- 2 電源按鈕
- 3 音量降低按鈕
- 4 多功能按鈕
- 5 音量增加按鈕
- 6 藍牙 /PartyCast 按鈕
- 🥖 藍牙 /PartyCast LED
- 8 USB-C 充電連接埠