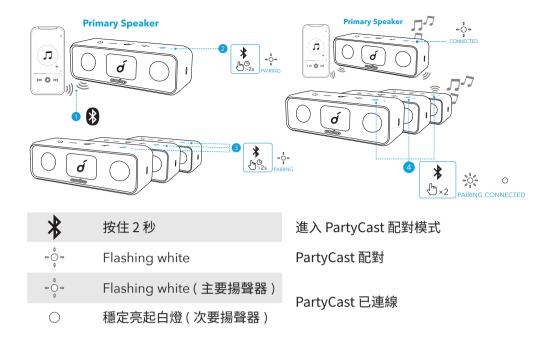

# PartyCast 模式

您最多可同時無線連接 100 個相同的 Soundcore 3 揚聲器。

- 1. 在目前連接至您裝置做為主要揚聲器的 Soundcore 3 上,按住藍牙按鈕 2 秒。
- 2. 在您要連接的另一個 Soundcore 3 上重複步驟 1,然後按下藍牙按鈕 2 次,在PartyCast 配對中將它們設為次要揚聲器。
- 3. 次要揚聲器將會自動連線至主要揚聲器。
- \* 具備 PartyCast 功能的 Soundcore 揚聲器可連線至 Soundcore 3。

#### 當成功進入 PartyCast 模式時:

- 按兩下藍牙按鈕並連線至您的智慧型手機,可將任何次要揚聲器切換為主要揚聲器。按兩下藍牙按鈕並搜尋可用的主要揚聲器,可將任何主要揚聲器切換為次要 揚聲器。
- 如要結束 PartyCast 模式,按住任一個揚聲器上的藍牙按鈕約 2 秒。