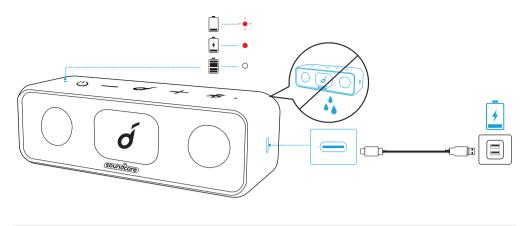

# 充電

#### =

- 在充電之前,請先將 USB 連接埠完全擦乾。
- 使用隨附的 USB-C 纜線以防止任何損害。
- 初次使用前,請先將此揚聲器充飽電力,以延長內建電池的使用壽命。
- 電力完全充飽時請中斷揚聲器與充電器的連接。 請勿進行長時間的充電。

|   | 閃爍紅燈   | 電池電量不足 |  |
|---|--------|--------|--|
| • | 穩定亮起紅燈 | 充電中    |  |
| 0 | 穩定亮起白燈 | 已完全充飽  |  |