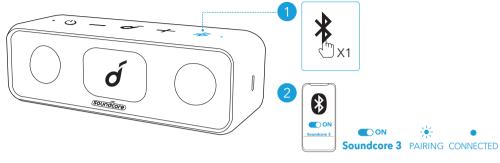

## 藍牙模式

使用此揚聲器,您可透過具備藍牙功能的裝置享受音樂。

| * | 按下     | 進入藍牙配對模式 |
|---|--------|----------|
|   | 閃爍藍燈   | 藍牙配對     |
| • | 持續亮起藍燈 | 藍牙已連線    |

#### =

- 雙藍牙連線: 此揚聲器可透過藍牙最多與兩部行動裝置配對。若要配對不同的裝置, 請按下藍牙按鈕重新進入藍牙配對模式。
- 此揚聲器一次只能播放一台行動裝置上的音樂。 如要從另一部連線裝置播放,請 先暫停目前使用中的裝置。
- 每次啟動 Soundcore 揚聲器的電源後,它將會自動連線至您上次連線的裝置(如果在藍牙範圍內的話)。如果沒有,請按下藍牙按鈕來進入藍牙配對模式。